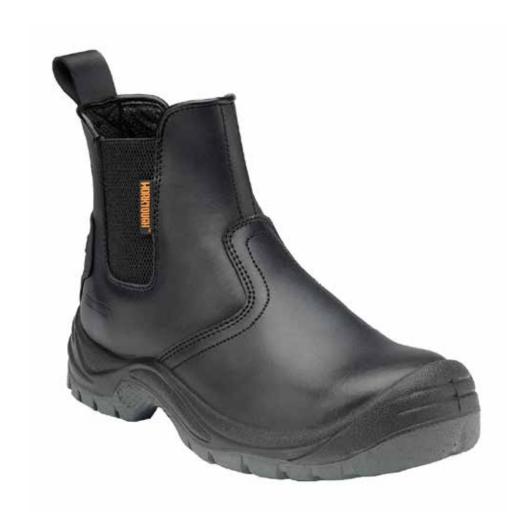

## 812SM BLACK SAFETY DEALER BOOT

STYLE CODE: 812SM

## **DESCRIPTION**

- Black dealer boot
  Smooth leather upper
  Breathable lining
- Elasticated side panels Leather pull on tabAntistatic
- Steel toecap and midsole
- Dual density polyurethane soleSRC slip resistant
- EN ISO 20345:2011 S1P SRC