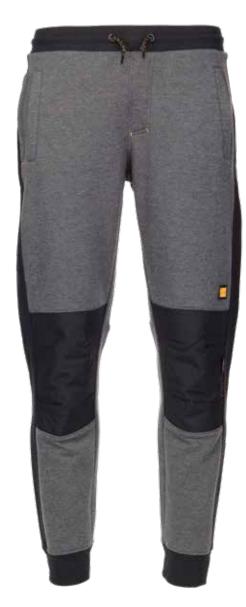

## **WORK JOGGER**

## STYLE CODE: WT14727

The Worktough Work Jogger offers you ultimate comfort with it's soft feel brushed back sweat material inside. Zip security pocket is ideal for storing valuables. Cordura paneling on the knees make this style as durable as it is comfortable.

#### DESCRIPTION

- 60% Polyester / 40% Cotton 280gsm
- Brushed back sweat
- Cordura knee panels
- Tapered leg
- Contrast panelling on side and back • Elasticated cuffs
- Side seam zip security pocket
- Slip pocket on back
- Knotted flecked drawcord • Reflective branding to back