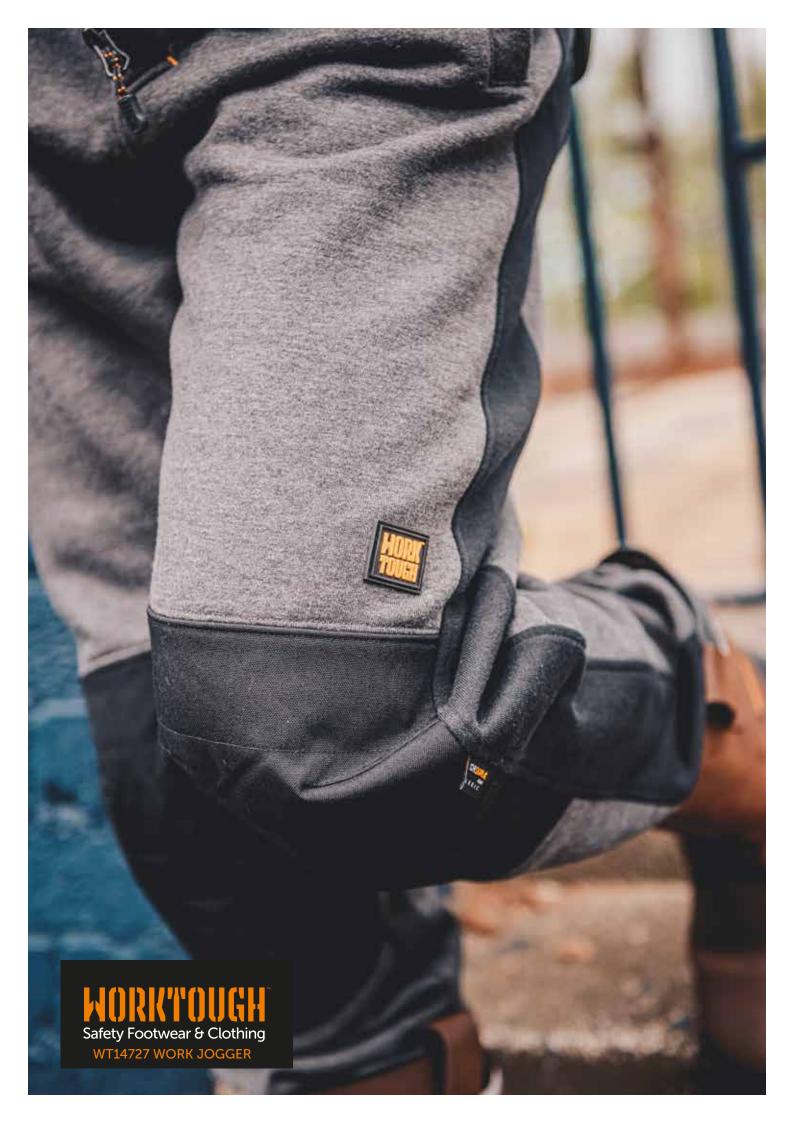

## **WORK JOGGER**

## STYLE CODE: WT14727

The Worktough Work Jogger offers you ultimate comfort with it's soft feel brushed back sweat material inside. Zip security pocket is ideal for storing valuables. Cordura paneling on the knees make this style as durable as it is comfortable.

#### DESCRIPTION

- 60% Polyester / 40% Cotton 280gsm
- Brushed back sweat
- Cordura knee panels
- Tapered leg
- Contrast panelling on side and back • Elasticated cuffs
- Side seam zip security pocket
- Slip pocket on back
- Knotted flecked drawcord • Reflective branding to back