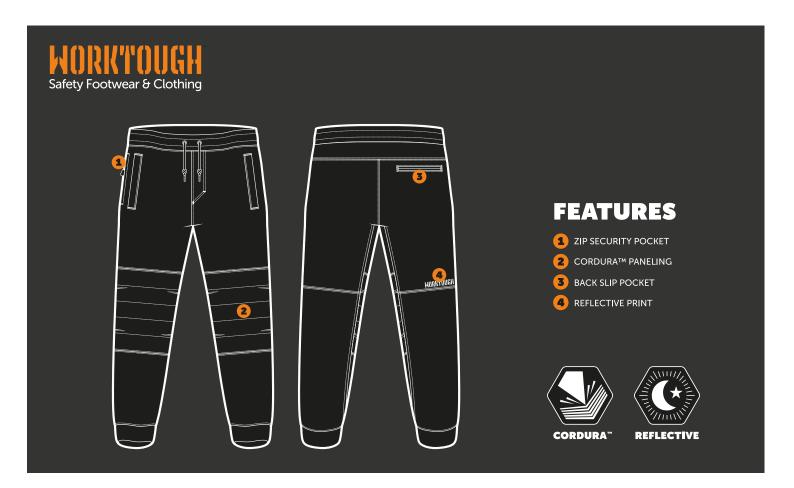

## STYLE CODE: WT14727

The Worktough Work Jogger offers you ultimate comfort with it's soft feel brushed back sweat material inside. Zip security pocket is ideal for storing valuables. Cordura paneling on the knees make this style as durable as it is comfortable.

#### DESCRIPTION

- 60% Polyester / 40% Cotton 280gsm
- Brushed back sweat
- Cordura knee panels
- Tapered leg
- Contrast panelling on side and back • Elasticated cuffs
- Side seam zip security pocket
- Slip pocket on back
- Knotted flecked drawcord • Reflective branding to back